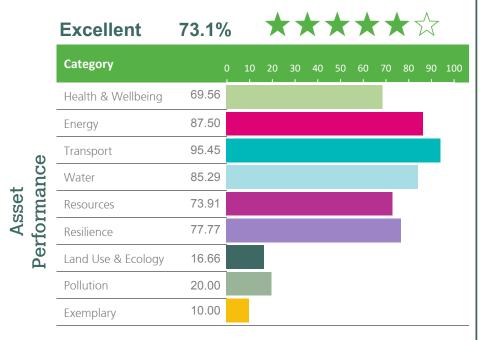

\*\*\*\*

\*\*\*\*

Certificate Number: BIU00007888-2.0

The assessment process is certified by BRE Global Limited in accordance with the requirements of Scheme **Document SD6063** 

**Asset Performance:** 

Excellent

Very good

73.1%

Green Level AB

Licensed Assessor Company

Issue: 01

Malin Leijonhielm

Assessor name

ML53