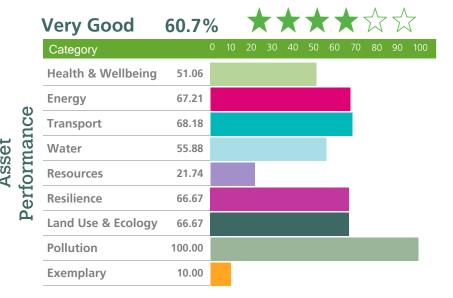

**Asset Performance:** 

60.7%

Projektledarhuset i Stockholm AB

Licensed Assessor Company

Very Good

Very Good

 $\star\star\star\star\star$ 

\*\*\*\*