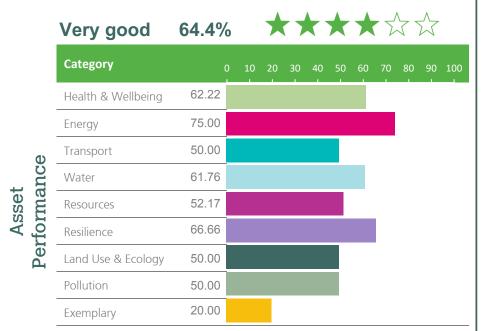

### **Asset Performance:**

64.4%

Green Level AB

Licensed Assessor Company

Issue: 01

Malin Leijonhielm

Assessor name

ML53

# Very good